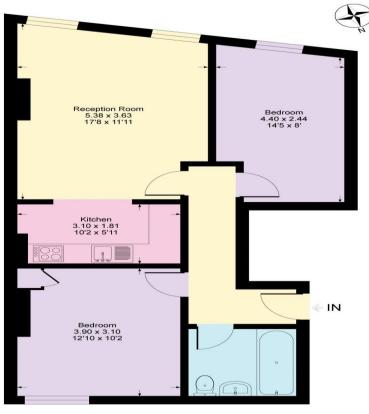

41c Sidcup High Street Sidcup, DA14 6ED

£270,000

Village Estates are pleased to present a sizable two-bedroom first floor flat located above Holland and Barrett's in Sidcup High Street, benefiting from excellent room proportions, high ceilings, reasonable monthly charges and a lease length 101 years left remaining. Priced at £270,000 we feel this is an excellent opportunity to get on the property ladder in a very convenient location or even as a buy to let investment with two prominent colleges locally and Sidcup mainline station just 0.6 of a mile away!